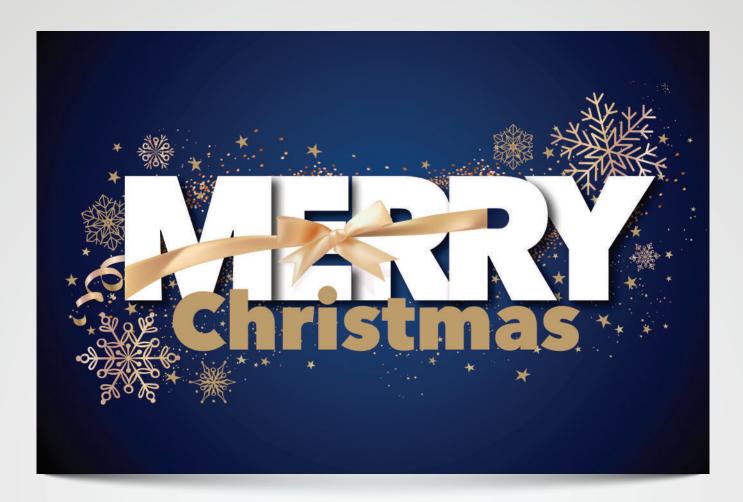

# **MERRY CHRISTMAS | FE229**

Gold Foil detailing

Folded Card Size: 178 x 117mm landscape

White Envelope 100gsm, Peel and Seal

Printed on reverse side of the card:

The Heart Foundation is dedicated to saving lives and improving the heart health and quality of life of all Australians through our work in **Risk Reduction, Support, Care and Research**.

For heart information visit heartfoundation.org.au

A minimum of \$3,500 will be donated to the **Heart Foundation** from the sale of Christmas cards in 2022

This card is made with paper from **certified** and **sustainably managed forests** 