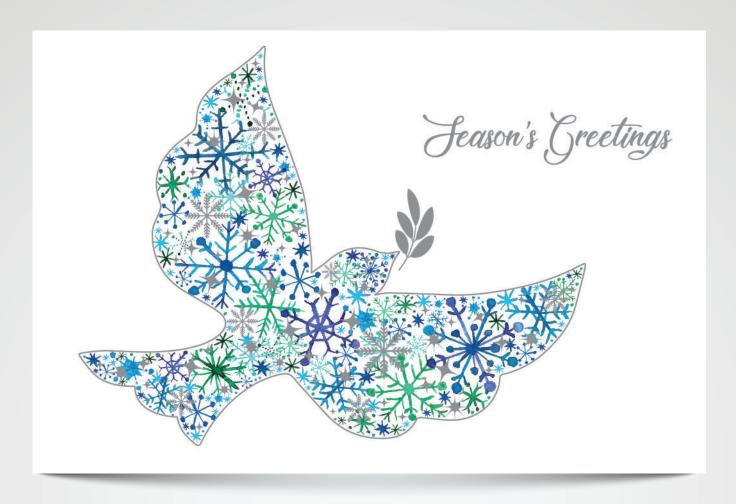

# SOARING DOVE | DO281

Silver Foil detailing

Folded Card Size: 178 x 117mm landscape

White Envelope 100gsm, Peel and Seal

Printed on reverse side of the card:

A minimum of \$3,500 will be donated to the **Children's Cancer Institute** from the sale of Christmas cards in 2022

This card is made with paper from **certified** and **sustainably managed forests** 