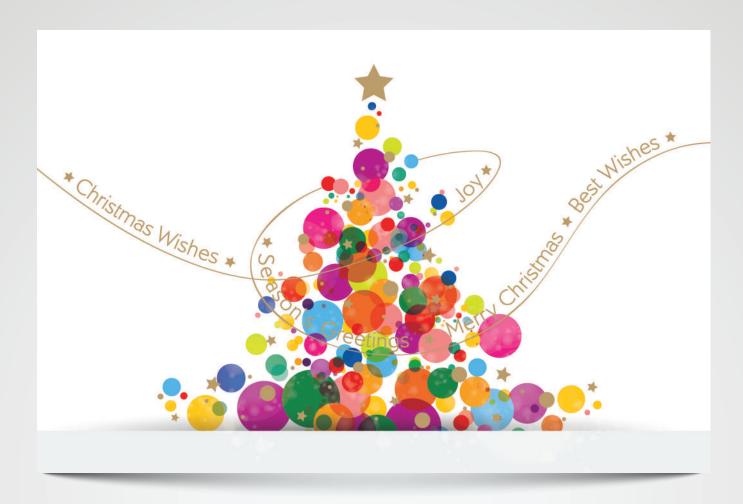

# **CONFETTI TREE | TR139**

Gold Foil detailing

Folded Card Size: 178 x 117mm landscape

White Envelope 100gsm, Peel and Seal

Printed on reverse side of the card:

A minimum of \$3,500 will be donated to the **Children's Cancer Institute** from the sale of Christmas cards in 2022