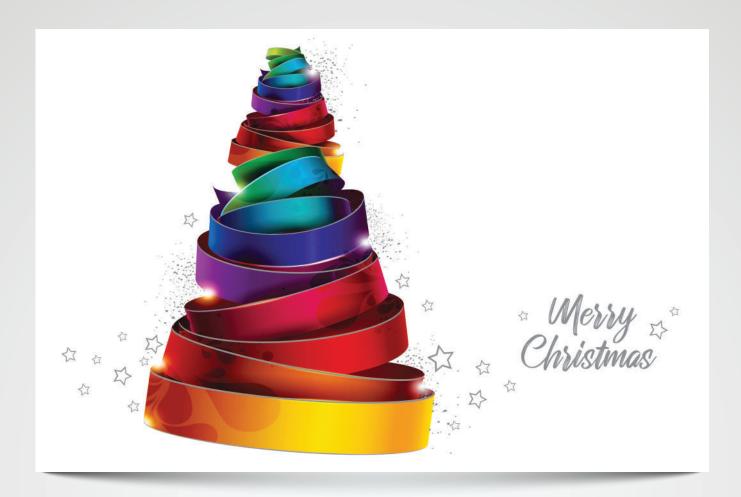

# **RIBBON TREE | TR298**

Silver Foil detailing

Folded Card Size: 178 x 117mm landscape

White Envelope 100gsm, Peel and Seal

Printed on reverse side of the card:

The National Breast Cancer Foundation is Australia's leading community-funded organisation funding game-changing breast cancer research.

Our mission is simple: stop deaths from breast cancer.

nbcf.org.au

A minimum of \$3,500 will be donated to the National Breast Cancer Foundation from the sale of Christmas cards in 2022

This card is made with paper from **certified** and **sustainably managed forests**.