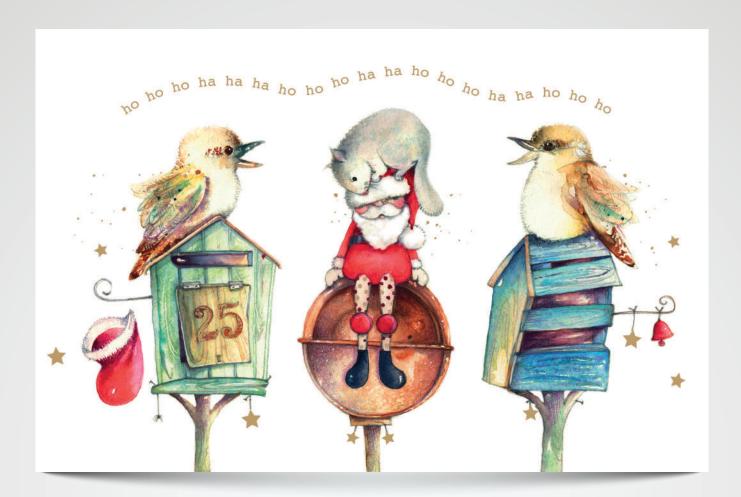

#### **CHRISTMAS LETTERBOXES | AU155**

Gold Foil detailing

Folded Card Size: 178 x 117mm landscape

White Envelope 100gsm, Peel and Seal

Printed on reverse side of the card:

A minimum of \$3,500 will be donated to the **Children's Cancer Institute** from the sale of Christmas cards in 2022

This card is made with paper from **certified** and **sustainably managed forests** 