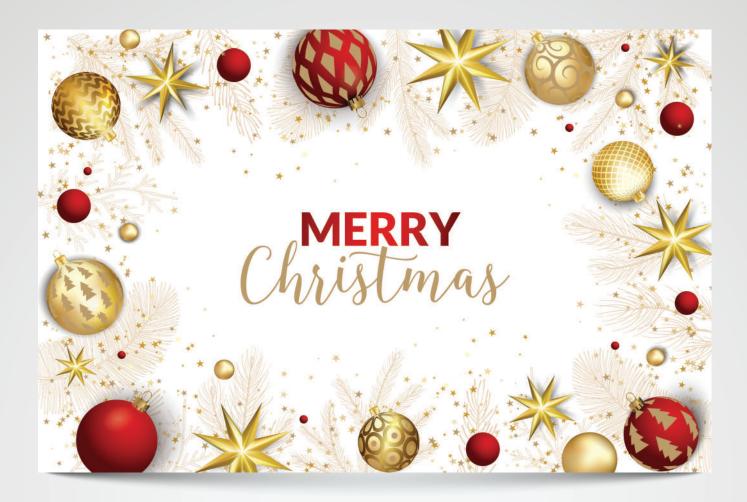

# **MERRY CHRISTMAS | FE229**

Gold Foil detailing

Folded Card Size: 178 x 117mm landscape

White Envelope 100gsm, Peel and Seal

Printed on reverse side of the card:

The Heart Foundation is dedicated to saving lives and improving the heart health and quality of life of all Australians through our work in **Risk Reduction, Support, Care and Research**.

For heart information visit heartfoundation.org.au

A minimum of \$3,500 will be donated to the **Heart Foundation** from the sale of Christmas cards in 2022

This card is made with paper from **certified** and **sustainably managed forests** 