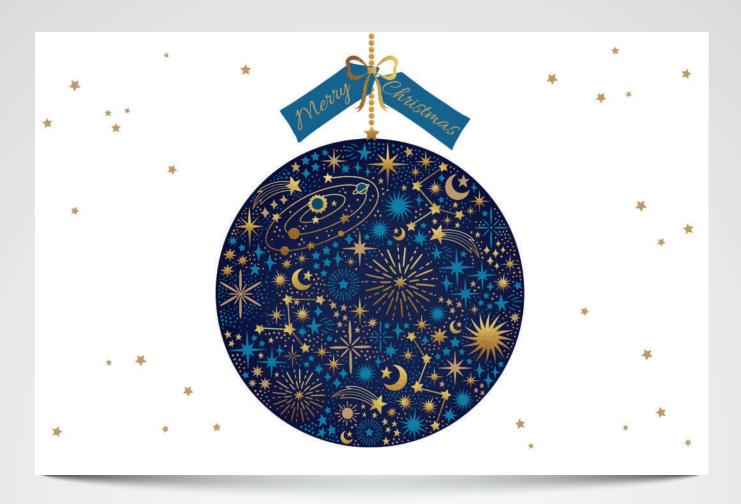

# **GALAXY BAUBLE | BA233**

Gold Foil detailing

Folded Card Size: 178 x 117mm landscape

White Envelope 100gsm, Peel and Seal

Printed on reverse side of the card:

A minimum of \$3,500 will be donated to the **Children's Cancer Institute** from the sale of Christmas cards in 2022

This card is made with paper from **certified** and **sustainably managed forests** 