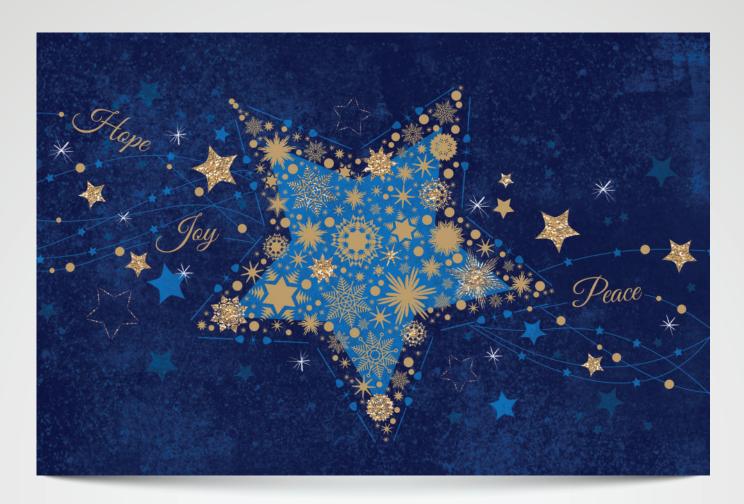

# MIDNIGHT STAR | ST222

Gold Foil detailing

Folded Card Size: 178 x 117mm landscape

White Envelope 100gsm, Peel and Seal

Printed on reverse side of the card:

A minimum of \$3,500 will be donated to the **Children's Cancer Institute** from the sale of Christmas cards in 2022

This card is made with paper from **certified** and **sustainably managed forests** 