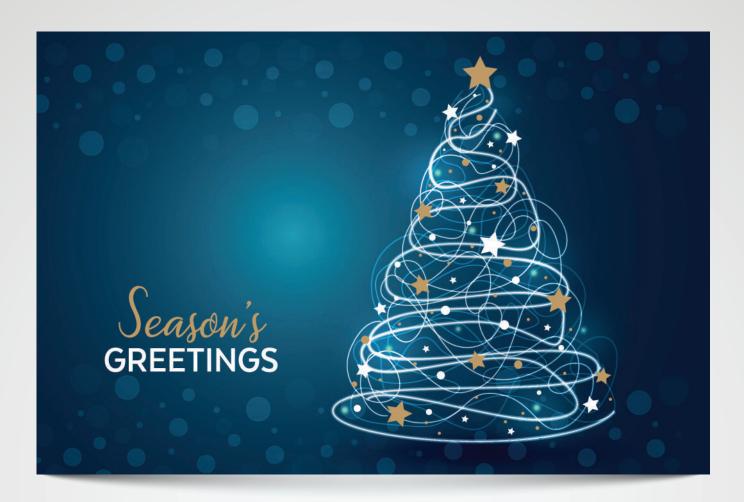

#### **GLITTERING TREE | TR206**

Gold Foil detailing

Folded Card Size: 178 x 117mm landscape

White Envelope 100gsm, Peel and Seal

Printed on reverse side of the card:

The National Breast Cancer Foundation is Australia's leading community-funded organisation funding game-changing breast cancer research.