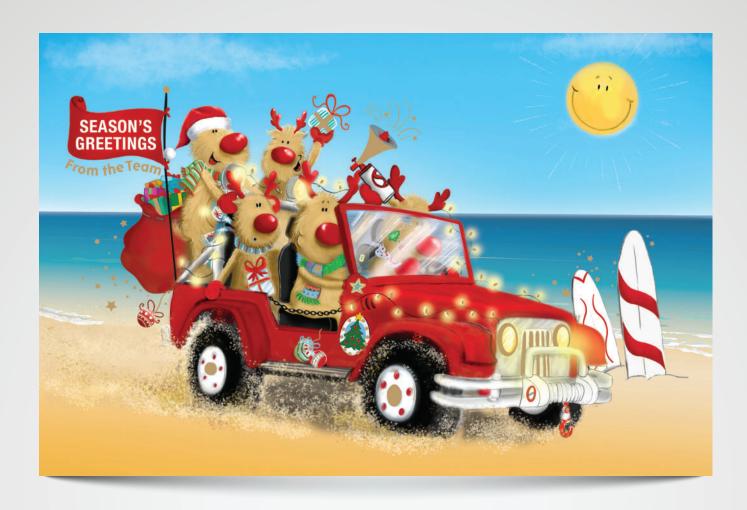

# **BEACH PARTY | FE202**

Gold Foil detailing

Folded Card Size: 178 x 117mm landscape

White Envelope 100gsm, Peel and Seal

Printed on reverse side of the card:

The Heart Foundation is dedicated to saving lives and improving the heart health and quality of life of all Australians through our work in **Risk Reduction, Support, Care and Research**.

For heart information visit heartfoundation.org.au

A minimum of \$3,500 will be donated to the **Heart Foundation** from the sale of Christmas cards in 2022

This card is made with paper from **certified** and **sustainably managed forests** 