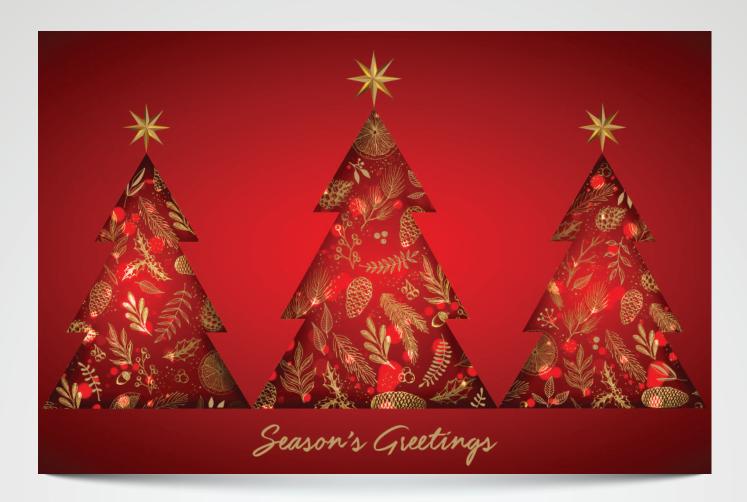

# **VIBRANT TREES | TR242**

Gold Foil detailing

Folded Card Size: 178 x 117mm landscape

White Envelope 100gsm, Peel and Seal

Printed on reverse side of the card:

A minimum of \$3,500 will be donated to the **Children's Cancer Institute** from the sale of Christmas cards in 2022

This card is made with paper from **certified** and **sustainably managed forests** 